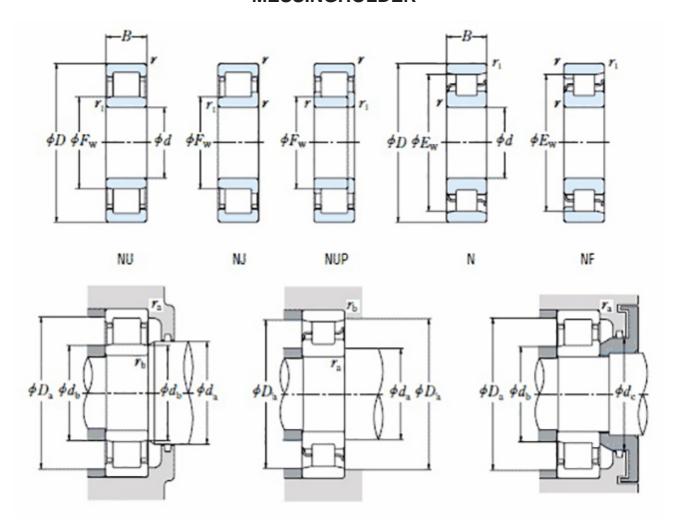

order@nomo.se | +45 44 20 86 00 | https://nomo.dk

## NU 2228 EMA C3-TIMKEN CYLINDRISK RULLELEJE ENRADET MED MESSINGHOLDER



High quality cylindrical roller bearing with machined brass cage from the leading manufacturer TIMKEN. Featuring the TIMKEN EMA design. A premium land-riding cage, unique internal geometries, enhanced surface finishes and a compact design. All this adds up to longer life, improved uptime and reduced maintenance costs.

## **Basic dimensions**

| Inner diameter [d] | 140.00 | mm |
|--------------------|--------|----|
| Width [B]          | 68.00  | mm |
| Outer diameter [D] | 250.00 | mm |

## Other data

Clearance C3
Design NU