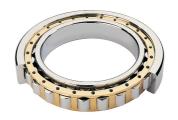

## NU 2228 EMA C3-TIMKEN CYLINDRISK RULLELEJE ENRADET MED MESSINGHOLDER

High quality cylindrical roller bearing with machined brass cage from the leading manufacturer TIMKEN. Featuring the TIMKEN EMA design. A premium land-riding cage, unique internal geometries, enhanced surface finishes and a compact design. All this adds up to longer life, improved uptime and reduced maintenance costs.